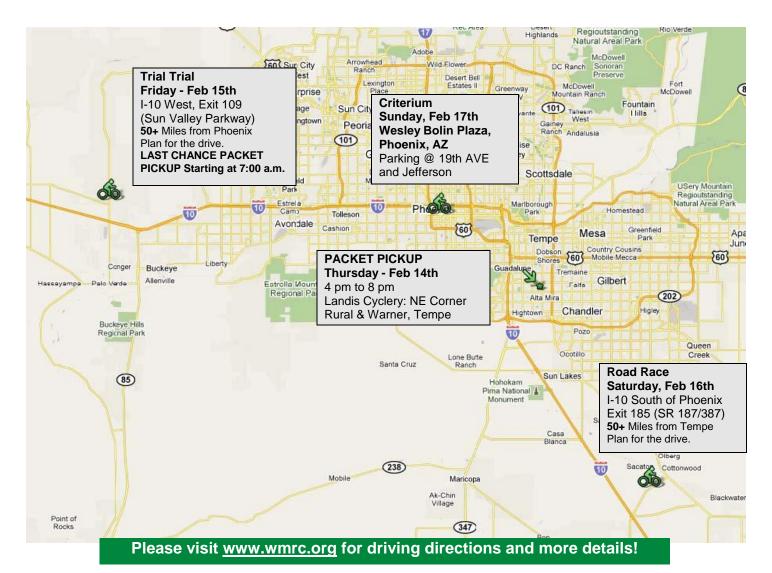

### Packet Pick-Up: (2 Options)

No registration or category changes accepted @ packet pick-up! TT start times will be available at packet pickup.

### Early Pick-Up

When: Thursday 2/14/2013 4pm - 8pm

Where: Landis Cyclery (see map)

Race Day Pick-Up

When: Friday 2/15/2013 starting at 7am

Where: TT Venue (see map)