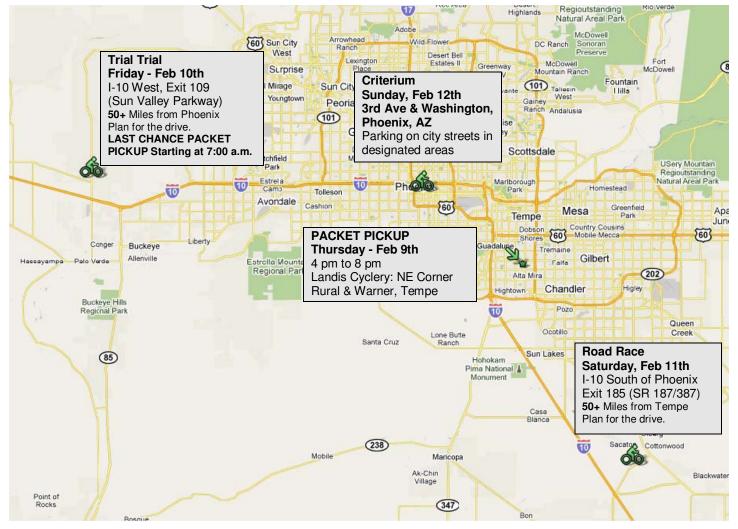

#### Packet Pick-Up: (2 Options)

No registration or category changes accepted @ packet pick-up! TT start times will be available at packet pickup.

#### Early Pick-Up

When: Thursday 2/09/2012 4pm - 8pm

Where: Landis Cyclery (see map)

When: Friday 2/10/2012 starting at 7am

Where: TT Venue (see map)

USA CYCLING

Parrish Agency

| John | Earlev | Memorial         |
|------|--------|------------------|
|      |        | TATICALIANT TOTA |