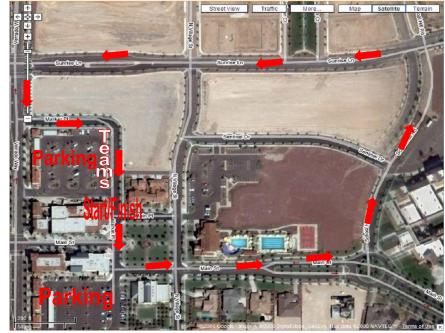

<u>Course Map</u>

#### Parking:

- E side of Verrado Way just S of Main St.
- E side of Verrado Way just N of Main St.

#### The course

A fast .8 mile six-turn course with great pavement off of Main Street Verrado in Buckeye, AZ

#### Team area

One team vehicle with a canopy can park in the designated Teams parking Area

#### Warm-up

South of the course on Verrado Way