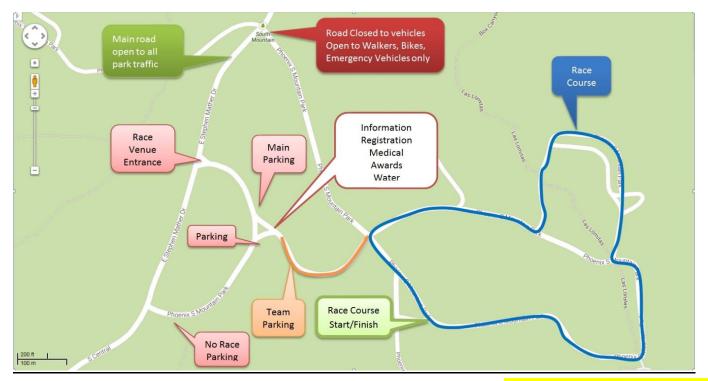

#### Location

South Mountain Park: 10919 S. Central Ave, Phoenix, AZ 85042

#### The course

A rolling counter clockwise 1 mile circuit with great pavement in beautiful South Mountain Park.

**Parking** - Parking in designated spots only. Absolutely NO parking on roads. **Team Parking** - Limited space. Email promoter to reserve your team space.

The park is OPEN to vehicles. All Phoenix park rules strictly enforced.

Absolutely NO LITTERING. Please clean up all trash.