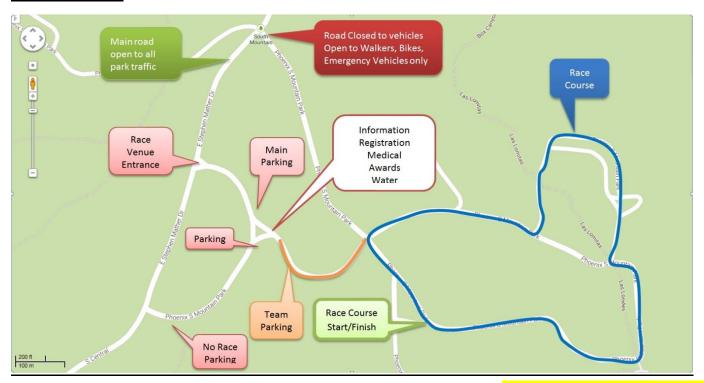

#### **Circuit Race Map**

#### Location

South Mountain Park: 10919 S. Central Ave, Phoenix, AZ 85042

#### The course

A rolling counter clockwise 1 mile circuit with great pavement in beautiful South Mountain Park.

**Parking** - Parking in designated spots only. Absolutely NO parking on roads. **Team Parking** - Limited space. Email promoter to reserve your team space.

The park is OPEN to vehicles. All Phoenix park rules strictly enforced.

Absolutely NO LITTERING. Please clean up all trash.